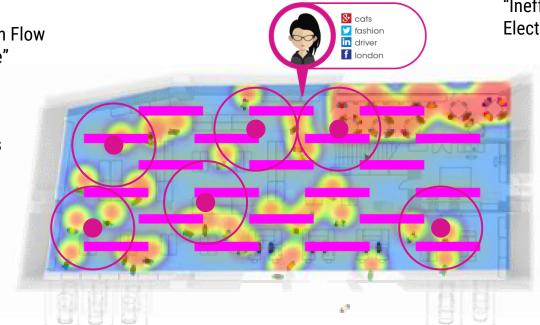

#### **SENSE · CONTROL · COMMUNICATE**

Gooee has designed and engineered all aspects of the platform from the ground up, and owns all technologies across the stack.

Smart Environments · Wireless Lighting Control · Daylight Harvesting · Granular Energy Monitoring · Predictive Maintenance · Presence