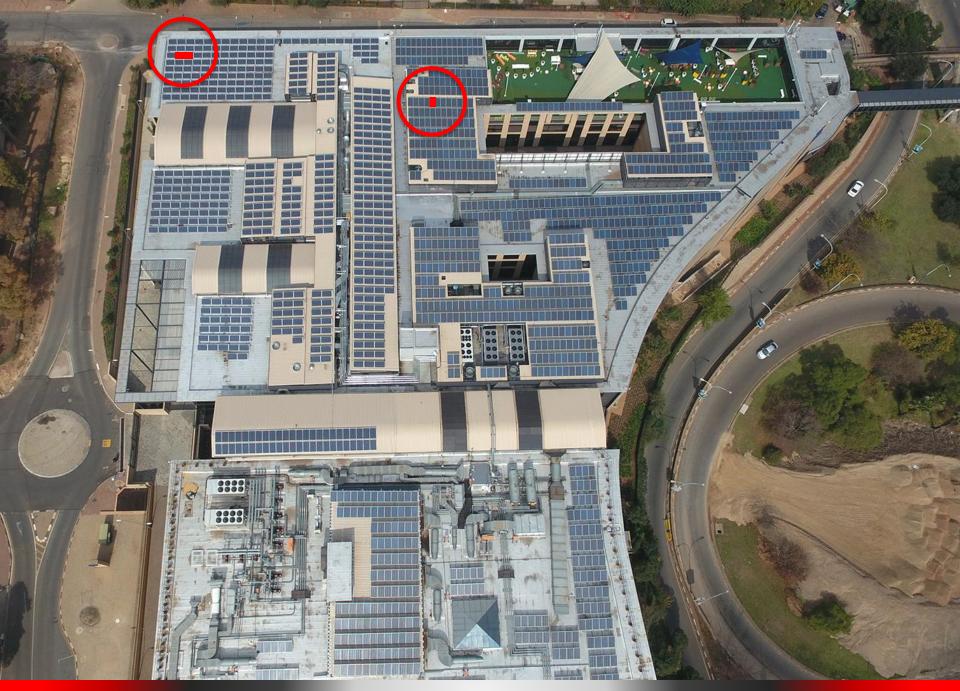

### **Roof Top Solar Panel Inspections**

### Phase 1

- One of the largest Grid-Tied solar PV Roof Top installations in South Africa
- 653kWp
- Over 2,700 PV panels

### Phase 2

- The largest Micro-Inverter Roof Top installations in South Africa
- 135kWp
- 540 solar panels and Micro-Inverters

### Total of 788kWp

### Over 1,000,000 kWp of generated per annum