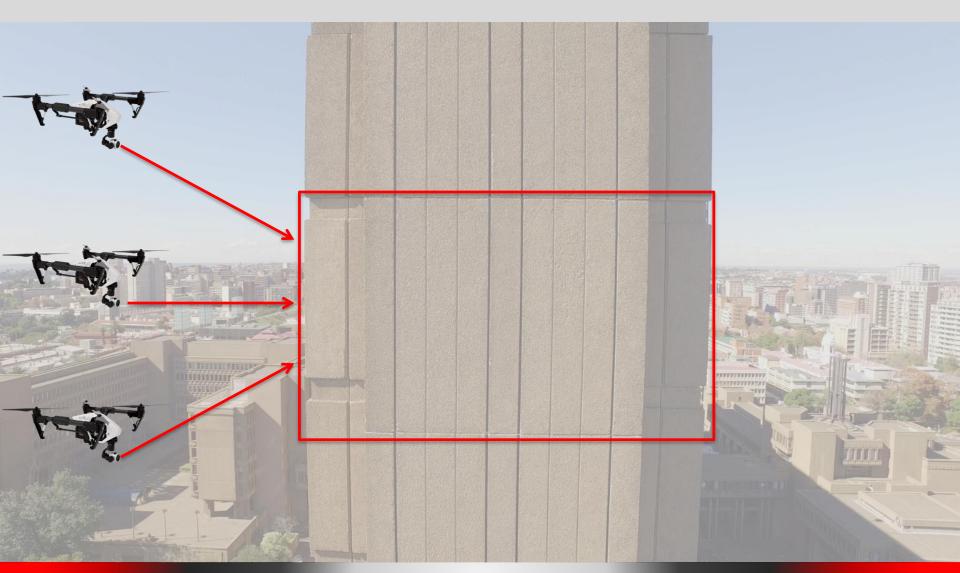

Conference & Exhibition 21-22 August 2018

## **Dean Polley**

Using Drones in Facilities Management









































## Total files generated (Video and Images): 9,862 Total data size: 114 Gb Flying time (data capture): 4 days Data processing: 2 weeks



### **Inspection Drones**





### Ultra High Zoom Camera



#### Thermal Camera

## **Inspection Drones**







### Phase 1

- One of the largest Grid-Tied solar PV Roof Top installations in South Africa
- 653kWp
- Over 2,700 PV panels

### Phase 2

- The largest Micro-Inverter Roof Top installations in South Africa
- 135kWp
- 540 solar panels and Micro-Inverters



### Total of 788kWp

### Over 1,000,000 kWp of generated per annum

### **Roof Top Solar Panel Inspections**









### **Roof Top Moisture Detection**





### **Drone Regulations**



### Part 101 of the Civil Aviation Act (1 July 2015)

Regulates the use of