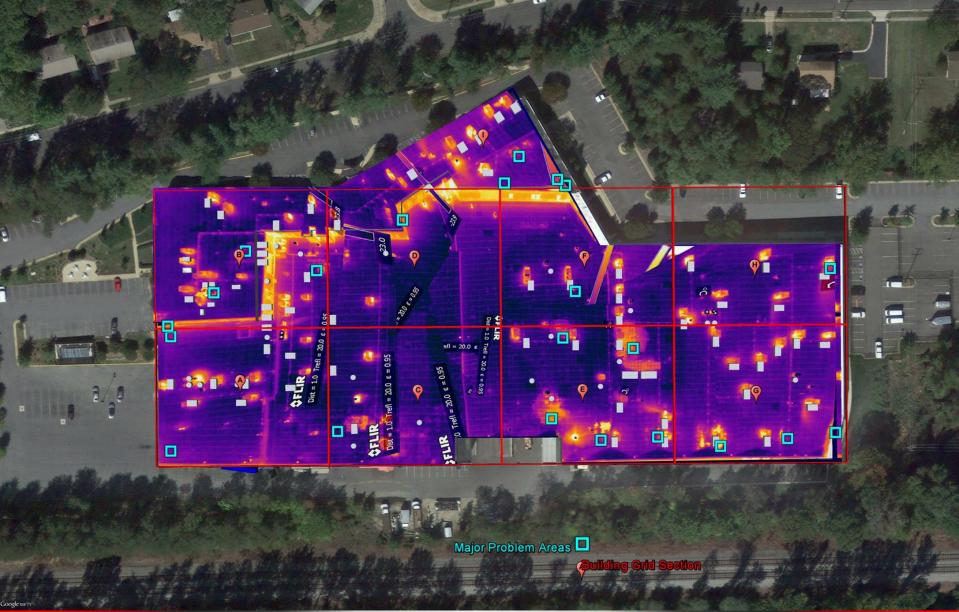

ce & Exhibition 21-22 August 2018

## **Dean Polley**

Using Drones in Facilities Management









































## Total files generated (Video and Images): 9,862 Total data size: 114 Gb Flying time (data capture): 4 days Data processing: 2 weeks



### **Inspection Drones**





### Ultra High Zoom Camera



#### Thermal Camera

## **Inspection Drones**







### Phase 1

- One of the largest Grid-Tied solar PV Roof Top installations in South Africa
- 653kWp
- Over 2,700 PV panels

### Phase 2

- The largest Micro-Inverter Roof Top installations in South Africa
- 135kWp
- 540 solar panels and Micro-Inverters



### Total of 788kWp

### Over 1,000,000 kWp of generated per annum

### **Roof Top Solar Panel Inspections**









### **Roof Top Moisture Detection**





### **Drone Regulations**



### Part 101 of the Civil Aviation Act (1 July 2015)

Regulates the use of drones in South African airspace

- Subpart 1 General Provisions
- Subpart 2 Approval and Registration
- Subpart 3 Personnel Licensing
- Subpart 4 RPAS Operating Certificate
- Subpart 5 RPA Operations
- Subpart 6 Maintenance



### **Drone Regulations**



#### Subpart 1 – General Provisions

- Commercial Operations
- Corporate Operations
- Non-profit Operations
- Private Operations
  - Commercial Operations
- Commercial Operations
- Corporate Operations
- Non-profit Operations



| Civil Aviation Authority |     |     |  |
|--------------------------|-----|-----|--|
| RLA                      | RPL | ROC |  |
| RPA<br>Registration      |     |     |  |

#### COMMERCIAL AVIATION ASSOCI