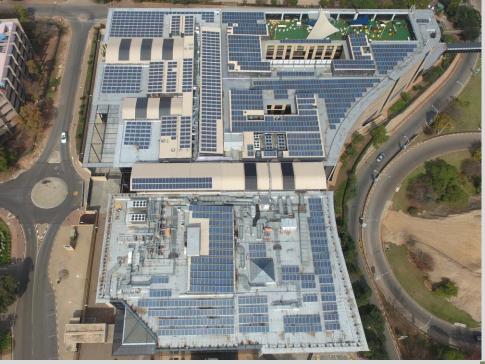

### Phase 1

- One of the largest Grid-Tied solar PV Roof Top installations in South Africa
- 653kWp
- Over 2,700 PV panels

### Phase 2

- The largest Micro-Inverter Roof Top installations in South Africa
- 135kWp
- 540 solar panels and Micro-Inverters

### Total of 788kWp

### Over 1,000,000 kWp of generated per annum

### **Roof Top Solar Panel Inspections**