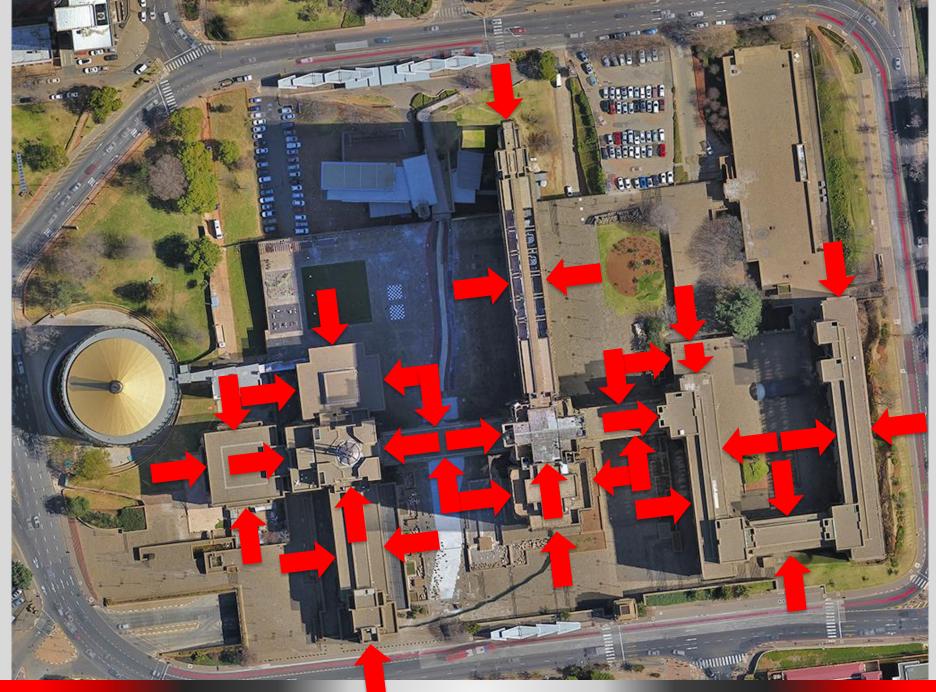

## Total files generated (Video and Images): 9,862 Total data size: 114 Gb Flying time (data capture): 4 days Data processing: 2 weeks

### **Inspection Drones**

## **Inspection Drones**