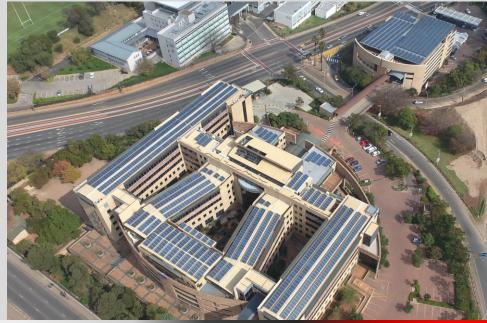

### Phase 1

- One of the largest Grid-Tied solar PV Roof Top installations in South Africa
- 653kWp
- Over 2,700 PV panels

### Phase 2

- The largest Micro-Inverter Roof Top installations in South Africa
- 135kWp
- 540 solar panels and Micro-Inverters

### Total of 788kWp

### Over 1,000,000 kWp of generated per annum

### **Roof Top Solar Panel Inspections**