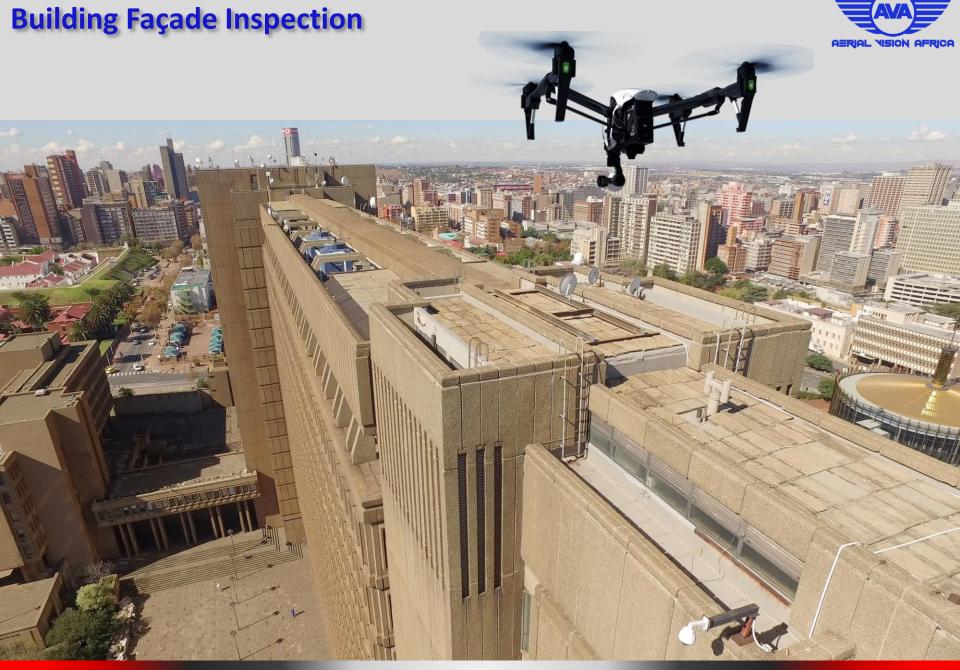

Conference & Exhibition 21-22 August 2018

## **Dean Polley**

Using Drones in Facilities Management









































## Total files generated (Video and Images): 9,862 Total data size: 114 Gb Flying time (data capture): 4 days Data processing: 2 weeks



### **Inspection Drones**





### Ultra High Zoom Camera



#### Thermal Camera

## **Inspection Drones**







### Phase 1

- One of the largest Grid-Tied solar PV Roof Top installations in South Africa
- 653kWp
- Over 2,700 PV panels

### Phase 2

- The largest Micro-Inverter Roof Top installations in South Africa
- 135kWp
- 540 solar panels and Micro-Inverters



### Total of 788kWp

### Over 1,000,000 kWp of generated per annum

### **Roof Top Solar Panel Inspections**









### **Roof Top Moisture Detection**





### **Drone Regulations**



### Part 101 of the Civil Aviation Act (1 July 2015)

Regulates